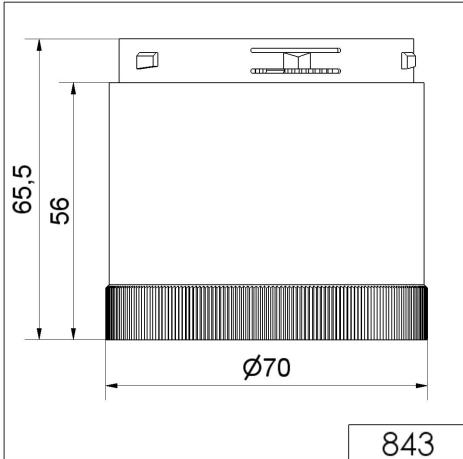

## KombiSIGN 70 / LED Flashing Element 843 LED Flashing light el. 24VDC BU

ļ

| Series:                                       | 843.520.55<br>KombiSIGN 70 |                    |
|-----------------------------------------------|----------------------------|--------------------|
|                                               |                            |                    |
| -                                             | ICAL DATA                  | 11                 |
| Height                                        |                            | 66 mm              |
| Diameter                                      |                            | 70 mm              |
| Materials                                     |                            | PC                 |
| Dome colour                                   |                            | Blue               |
| Protection category                           |                            | IP54               |
| Working temperature minimum                   |                            | -20°C              |
| Working temperature maximum                   |                            | +50°C              |
| Weight with packaging                         |                            | 96 g               |
| Product weight                                |                            | 82 g               |
| ELECTRIC                                      | AL DATA                    |                    |
| Operating voltage                             |                            | 24V                |
| Operating voltage type                        |                            | DC                 |
| Operating voltage tolerance                   |                            | +/- 10%            |
| Rated operational voltage                     |                            | 24 VDC             |
| Rated operational current                     |                            | 35 mA              |
| Rated inrush current                          |                            | 500 mA             |
| Protection class                              |                            | Protection class 2 |
| Pollution degree                              |                            | 3                  |
| OPTICAL                                       | DATA                       |                    |
| Light source                                  |                            | LED                |
| Light colour                                  |                            | Blue               |
| Optical signal image                          |                            | Flash              |
| Flash frequency                               |                            | 1 Hz               |
| Service life optical                          |                            | 50,000 h maximum   |
| APPROVA                                       |                            |                    |
| Conforms with CE                              |                            | Yes                |
| WEEE                                          |                            | Yes                |
| Conforms with RED directive                   |                            | No                 |
| Conforms with ATEX-directive                  |                            | No                 |
| Conforms with CCC                             |                            | No                 |
| Conforms with UL                              |                            | CULUS              |
| UL Type Rating                                |                            | Type 12            |
| Conforms with FCC                             |                            | No                 |
|                                               |                            | No                 |
| Conforms with IC<br>EAC certificate available |                            |                    |
| Conforms with UKCA (Importer)                 |                            | Yes                |